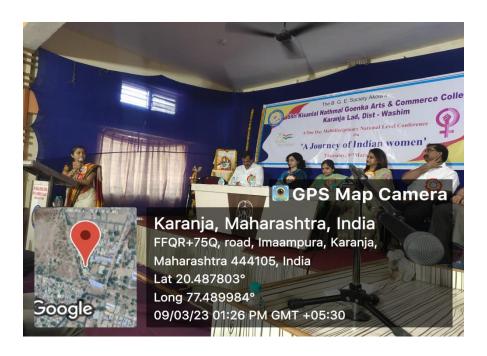

#### **Short Description of the Programme**

A National Conference on the theme 'Journey of Indian Women' was concluded on Monday 9th March at Shri.Kisanlal Nathmal Goenka College of Arts and Commerce. In this conference, the challenges faced by women and the opportunities available to them in the future were brainstormed. For this conference, 190 scholars presented their research essays and presented their thoughts and issues related to women's journey.

The conference was organized under the chairmanship of Dr. Angha Kant. Renowned writer from Nagpur Hon. Dr. Jyotsna Pandit inaugurated this conference. Two sessions were organized in the Parishad. In the second session, the researcher read the thesis.