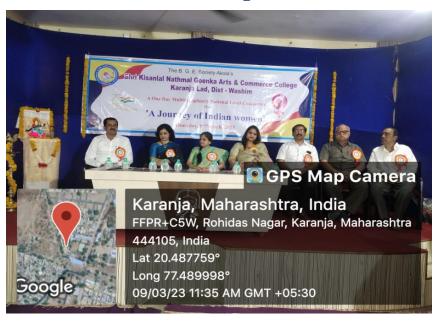

#### **Short Description of the Programme**

A National Conference on the theme 'Journey of Indian Women' was concluded on Monday 9th March at Shri.Kisanlal Nathmal Goenka College of Arts and Commerce. In this conference, the challenges faced by women and the opportunities available to them in the future were brainstormed. For this conference, 190 scholars presented their research essays and presented their thoughts and issues related to women's journey.

The conference was organized under the chairmanship of Dr. Angha Kant. Renowned writer from Nagpur Hon. Dr. Jyotsna Pandit inaugurated this conference. Two sessions were organized in the Parishad. In the second session, the researcher read the thesis.